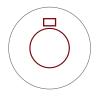

#### Combined decorations of line and logo

Outer line: logo placed below the line interrupted by the logo

Center line: line is

Inner line: logo placed above the line

\* Over the rim: Please note that this type of decoration requires careful handling to avoid chipping.