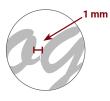

## Lines

The available line thickness starts at a minimum of 1 mm and can be selected in increments of 0.5 mm up to a maximum thickness of 5 mm.