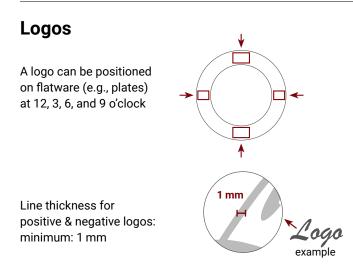

## Lines

The available line thickness starts at a minimum of 1 mm and can be selected in increments of 0.5 mm up to a maximum thickness of 5 mm.