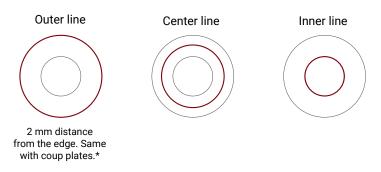

### Line placement on flatware with a rim

#### Combined decorations of line and logo

Outer line: logo placed below the line interrupted by the logo

Center line: line is

Inner line: logo placed above the line

\* Over the rim: Please note that this type of decoration requires careful handling to avoid chipping.