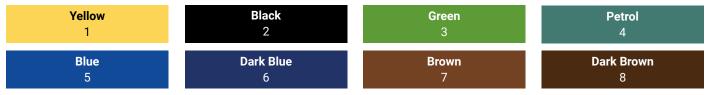

## **Color Spectrum**

The color range is fixed. RAL/Pantone colors cannot be used for customization.

Please note that the colors may vary slightly due to printing on paper.

Spacing between strokes, e.g., in fonts: minimum 1 mm